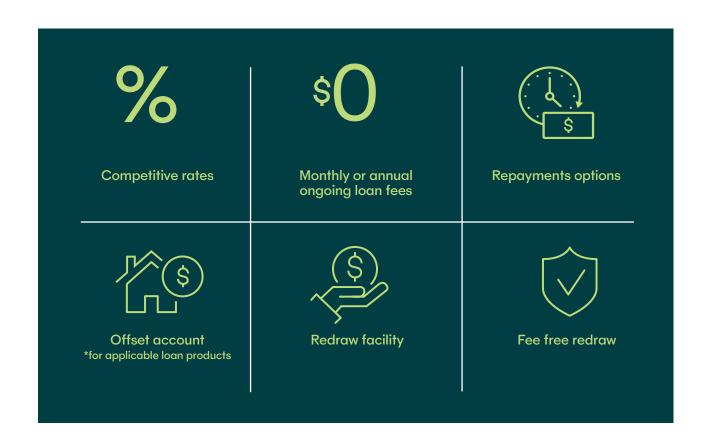

#### A better deal:

- Innovative products and services
- We continually look for ways to better support you and your business
- · Fast turnaround times
- Dedicated local Business Development Managers
- Access to Broker Support Team
- All operations are based in Australia

1

| Loan name                                                     | Basic Variable                                                                                           | Special Residential                                                                                      | Standard Variable                                                                                        | Fixed Rate                                                                                               |
|---------------------------------------------------------------|----------------------------------------------------------------------------------------------------------|----------------------------------------------------------------------------------------------------------|----------------------------------------------------------------------------------------------------------|----------------------------------------------------------------------------------------------------------|
| Purpose                                                       | Buying or building a home or unit, investment property, vacant land or refinancing an existing mortgage. | Buying a home or unit,<br>investment property,<br>vacant land or<br>refinancing an existing<br>mortgage. | Buying or building a home or unit, investment property, vacant land or refinancing an existing mortgage. | Buying a home or unit,<br>investment property,<br>vacant land or<br>refinancing an existing<br>mortgage. |
| Key features                                                  |                                                                                                          |                                                                                                          |                                                                                                          |                                                                                                          |
| Loan amount – minimum                                         | \$100,000                                                                                                | \$100,000                                                                                                | \$30,000                                                                                                 | \$30,000                                                                                                 |
| Loan amount — maximum                                         | \$3,000,000                                                                                              |                                                                                                          |                                                                                                          |                                                                                                          |
| Loan term – minimum                                           | 7 years                                                                                                  | 7 years                                                                                                  | 7 years                                                                                                  | 1, 2, 3 or 5 years<br>(min overall term 7 years)                                                         |
| Loan term — maximum                                           | 30 years                                                                                                 |                                                                                                          |                                                                                                          |                                                                                                          |
| Repayment options                                             | Contracted monthly repayments                                                                            |                                                                                                          |                                                                                                          |                                                                                                          |
| LVR                                                           | Refer to the Interest Rate chart                                                                         |                                                                                                          |                                                                                                          |                                                                                                          |
| LMI                                                           | Plus 80% LVR                                                                                             |                                                                                                          |                                                                                                          |                                                                                                          |
| Flexibility                                                   |                                                                                                          |                                                                                                          |                                                                                                          |                                                                                                          |
| Interest only                                                 | Yes                                                                                                      |                                                                                                          |                                                                                                          |                                                                                                          |
| Split loan                                                    | Yes                                                                                                      |                                                                                                          |                                                                                                          |                                                                                                          |
| Offset account                                                | N/A                                                                                                      | Yes – monthly fee applies to transaction account                                                         | Yes – monthly fee applies to transaction account                                                         | No                                                                                                       |
| Redraw facility                                               | Yes, \$1 minimum                                                                                         | Yes, \$1 minimum                                                                                         | Yes, \$1 minimum                                                                                         | No                                                                                                       |
| Additional payments                                           | Yes, without limits                                                                                      | Yes, without limits                                                                                      | Yes, without limits                                                                                      | Yes, max \$10,000 in<br>first year then a further<br>\$10,000 max per annum                              |
| Pause in payments                                             | Yes, through hardship application                                                                        |                                                                                                          |                                                                                                          |                                                                                                          |
| Fees and charges                                              |                                                                                                          |                                                                                                          |                                                                                                          |                                                                                                          |
| Valuation fee                                                 | Free for one standard valuation up to \$400                                                              |                                                                                                          |                                                                                                          |                                                                                                          |
| Settlement fee                                                | \$350                                                                                                    |                                                                                                          |                                                                                                          |                                                                                                          |
| Additional valuation fee<br>(per each additional<br>security) | \$200                                                                                                    |                                                                                                          |                                                                                                          |                                                                                                          |
| Break costs                                                   | N/A                                                                                                      | N/A                                                                                                      | N/A                                                                                                      | Yes, information available on request                                                                    |
| Monthly account keeping fees                                  | Nil                                                                                                      |                                                                                                          |                                                                                                          |                                                                                                          |
| Annual fee                                                    | Nil                                                                                                      |                                                                                                          |                                                                                                          |                                                                                                          |
| Switching fee                                                 | \$150                                                                                                    |                                                                                                          |                                                                                                          |                                                                                                          |
| Early payout fee                                              | Nil                                                                                                      |                                                                                                          |                                                                                                          |                                                                                                          |
| Redraw                                                        | Free via Internet Banking,<br>\$30 for staff assisted                                                    | Free via Internet Banking,<br>\$30 for staff assisted                                                    | Free via Internet Banking,<br>\$30 for staff assisted                                                    | N/A                                                                                                      |
| Establishment fees                                            | See our Fees and Charges booklet                                                                         |                                                                                                          |                                                                                                          |                                                                                                          |
| Offset account monthly fee (if activated)                     | N/A                                                                                                      | \$8                                                                                                      | \$8                                                                                                      | N/A                                                                                                      |